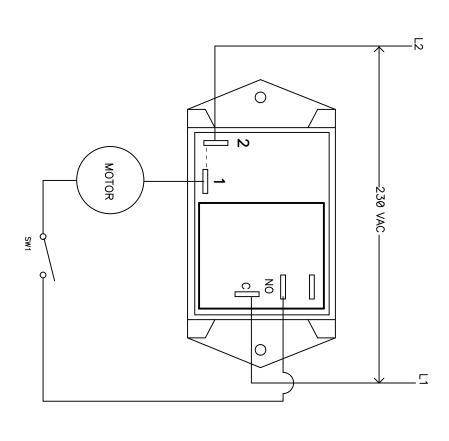

Totally encapsulated for protection from harsh environments

100% operational testing before shipping

2747 Rte 20E Cazenovia, NY 13035 www.pelcocaz.com

OPERATION: WHEN SUPPLY VOLTAGE IS APPLIED, THE MOTOR CANNOT START IF THE SWITCH IS CLOSED, OPEN AND CLOSE TO START MOTOR.