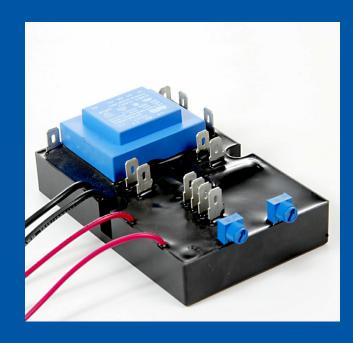

## **MARKET:**

Food Service Equipment

**FUNCTION:** This solid state speed control utilizes a transformer to convert a 120 VAC input to a 24 VDC output. This pulse width modulated speed control regulates two peristaltic pumps with adjustable dispenser times. This allows for operating in different water pressure locations.

**PURPOSE:** To precisely regulate the amount of detergent and sanitizer in a dishwasher.

**GROWTH MARKETS:** Water Purification, Irrigation, Septic Systems, Chemical Processors

**CONTACT:** 315-655-8476 www.airotronics.com