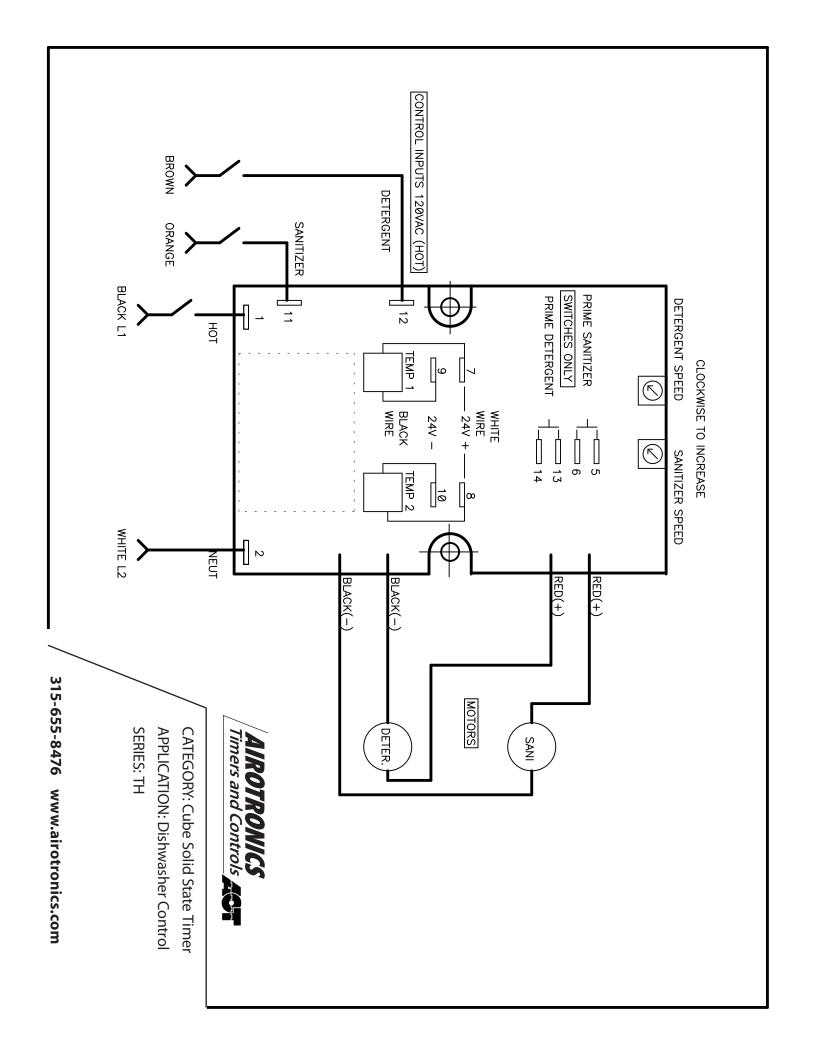

**CATEGORY:** Cube Solid State Timer **APPLICATION:** Dishwasher Control

SERIES: TH