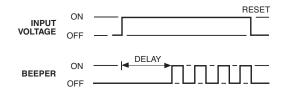

# **Timing Mode**

Application of supply voltage will start the timing period. After the selected delay, the beeper will be energized. Removal and re-application of power resets the unit.

#### Audio: Volume: 85dB

Frequency: Intermittent or steady state