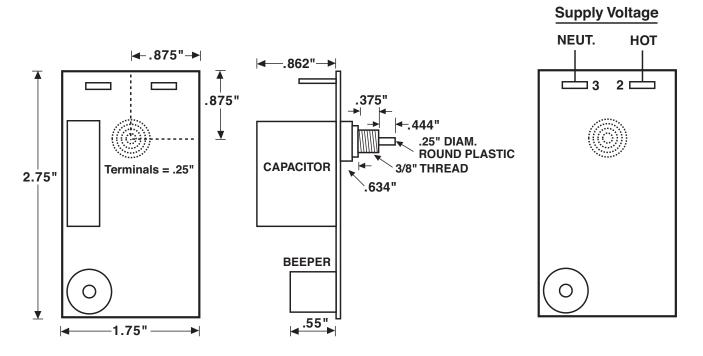

### **BASIC WIRING AND DIMENSIONS**

072816

#### **Physical Data:**

Mounting: Panel mount with 3/8" threaded bushing (7/16" hole.) Connection & Termination: 0.25" quick connects

### **SPECIFICATIONS**

**Input Voltage:** *VAC:* 96 to 240, 50/60Hz *VAC/VDC:* 24