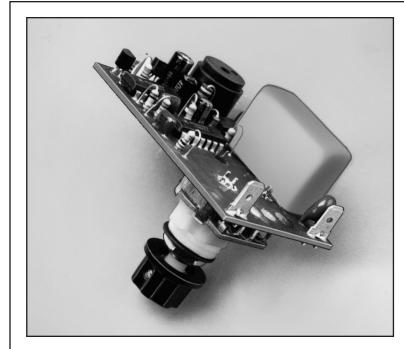

## **TWZC Timed Beeper**

TWZC is a Delay On Make timer with an audio warning of time out. Input voltage range is from 96 to 240 VAC, or at 24 VAC/VAC.

It has an open board configuration and is designed for panel mounting.

## FEATURES

- Wide voltage input
- Time periods up to one hour
- Panel mount with single 3/8" threaded bushing
- Transient protected
- Digital CMOS timing

- 0.5% Repeat accuracy
- 85dB Volume
- 100% Operational testing before shipping
- **71 71**
- RoHS compliant

#### **Physical Data:**

Mounting: Panel mount with 3/8" threaded bushing (7/16" hole.) Connection & Termination: 0.25" quick connects