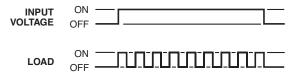

## **Timing Mode**

Application of input voltage starts an off/on 50% duty cycle to flash lights, alarms, etc. This off/on recycling continues until removal of input voltage.

## **SPECIFICATIONS**

**Input Voltage**: 12 VDC to 24VDC

 $(\pm 10\%)$ 

Flash Rate: From 60 to 120 F.P.M  $\pm$ 10% factory fixed Repeatability:  $\pm$ 0.05% under fixed conditions Solid State Output: up to 5 amps tungsten lamps, inductive or resistive loads