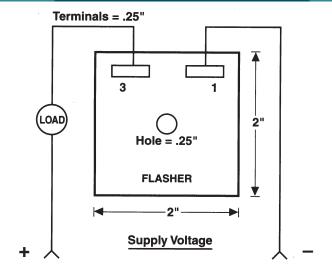

### **BASIC WIRING AND DIMENSIONS**

072816

**Physical Data:** 

Surface mount with single #8 or #10 screw,

totally encapsulated

**Connection & Termination:** 0.25" quick connects