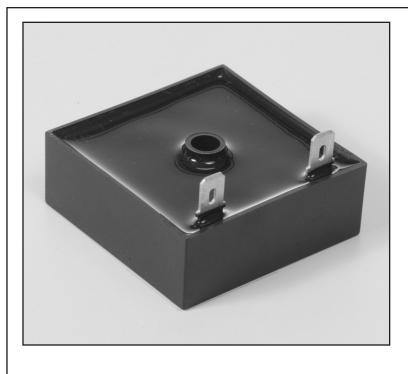

# **SOLID STATE FLASHER, HIGH-CURRENT DC**

PELCO COMPONENT TECHNOLOGIES • 855 227 3526

## **TFK Timers**

The TFK Timer is a high-current solid state DC flasher with both 12VDC and 24VDC input ratings.

**Physical Data:** 

Surface mount with single #8 or #10 screw,

totally encapsulated

**Connection & Termination:** 0.25" quick connects